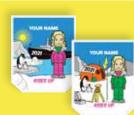

## Earn these two special patches with your name and avatar on them.

Earn a personalized patch with your avatar. Here's how!

- Create your avatar
- Send 18+ emails
- Sell \$275+ in total Fall sales

You can choose from two backgrounds! Choose either the ship or research dome for your earned patch. You get to choose from two snowsuit colors too!

#### Earn a Girl Scout Cookie Crossover personalized patch. Here's how!

- Create your avatar in the M2 system
- Send 18+ emails during the Fall Product Program
- Sell 350+ packages of cookies during the 2022 Girl Scout Cookie Program