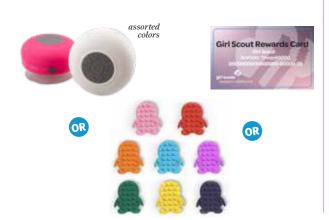

#### Your choice of: Bluetooth Shower Speaker or Penguin Popping Fidget Toy or \$10 GS Reward Card

\$550+ in sales